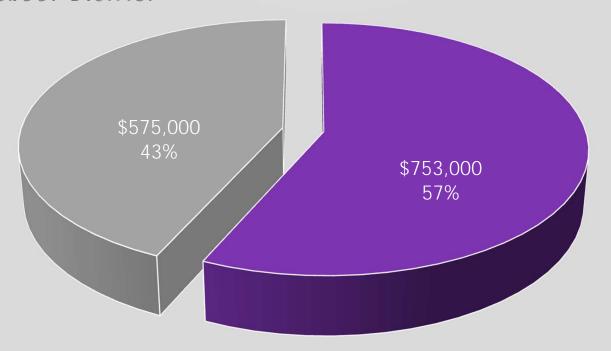

## Budget

CIP: \$7M Max. Budget (MCA and Cap. Reserve)

EPC: \$1.328 Max. Budget

# Hammondsport Central School District

SED Building Aid

ESCO