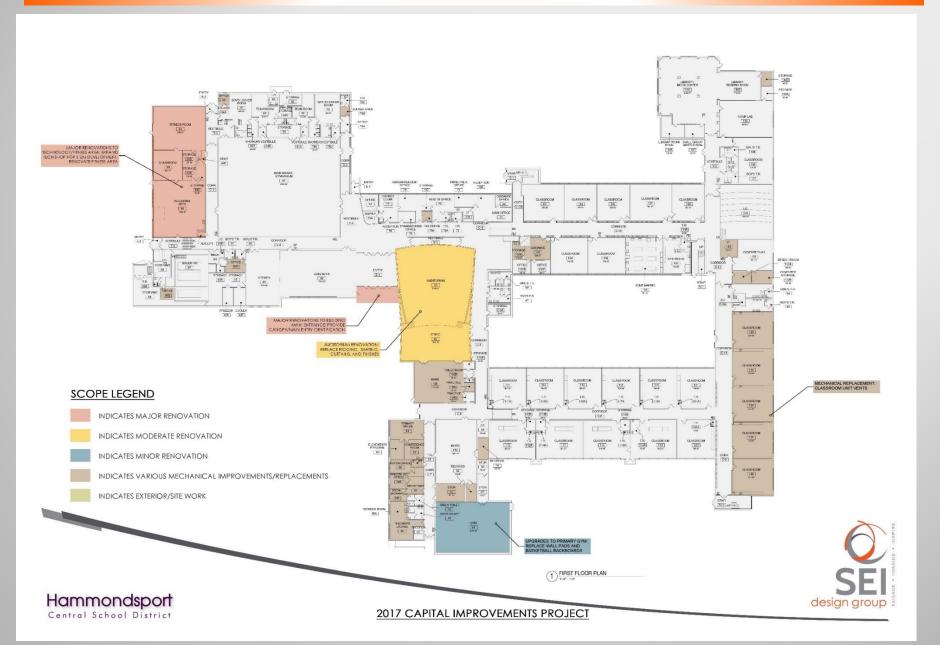

#### **SCOPE LEGEND**

INDICATES MAJOR RENOVATION

INDICATES MODERATE RENOVATION

INDICATES MINOR RENOVATION

INDICATES VARIOUS MECHANICAL IMPROVEMENTS/REPLACEMENTS

INDICATES EXTERIOR/SITE WORK

design group

MAIN STREET SCHOOL

## First Floor Plan