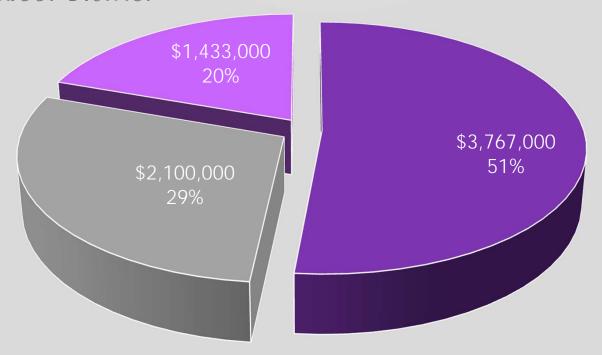

## Budget

CIP: \$7M Max. Budget (MCA and Cap. Reserve)

EPC: \$1.328 Max. Budget

# Hammondsport Central School District

- SED Building Aid
- Capital Reserve Local Share

## Average Cost to Taxpayers

Hammondsport Central School District

**AVERAGE COST TO TAXPAYER** 

\$2,100,000 Capital Reserve Utilized

17 Year Maturity Schedule for \$7,300,000 Capital Project - Fiscal Years 2021-2030