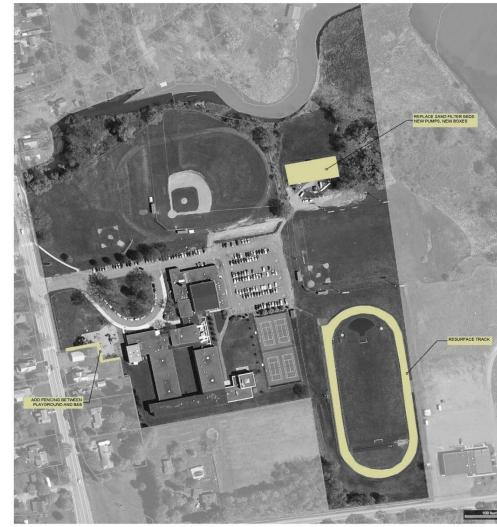

## Site Plan

RUS GARAGE

#### **SCOPE LEGEND**

INDICATES MAJOR RENOVATION

INDICATES MODERATE RENOVATION

INDICATES MINOR RENOVATION

INDICATES VARIOUS MECHANICAL IMPROVEMENTS/REPLACEMENTS

INDICATES EXTERIOR/SITE WORK

design group

MAIN STREET SCHOOL