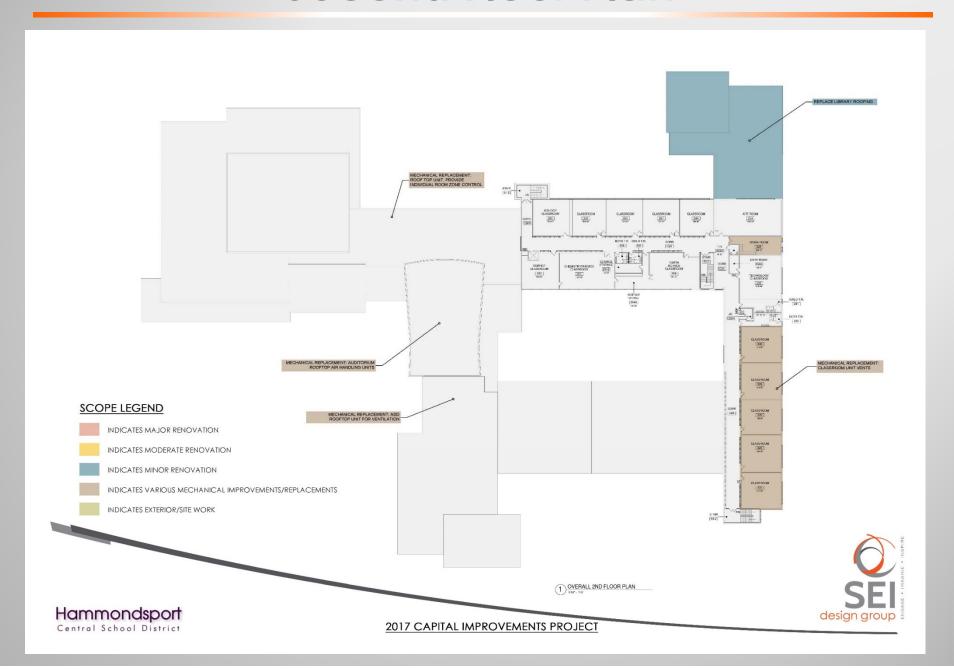

#### **SCOPE LEGEND**

INDICATES MAJOR RENOVATION

INDICATES MODERATE RENOVATION

INDICATES MINOR RENOVATION

INDICATES VARIOUS MECHANICAL IMPROVEMENTS/REPLACEMENTS

INDICATES EXTERIOR/SITE WORK

design group

MAIN STREET SCHOOL

#### Second Floor Plan