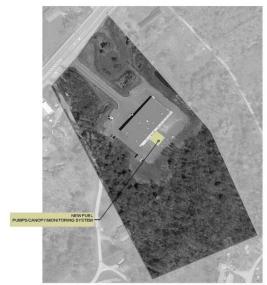

## Site Plan

RUS GARAGE

#### **SCOPE LEGEND**

INDICATES MAJOR RENOVATION

INDICATES MODERATE RENOVATION

INDICATES MINOR RENOVATION

INDICATES VARIOUS MECHANICAL IMPROVEMENTS/REPLACEMENTS

INDICATES EXTERIOR/SITE WORK

design group

MAIN STREET SCHOOL